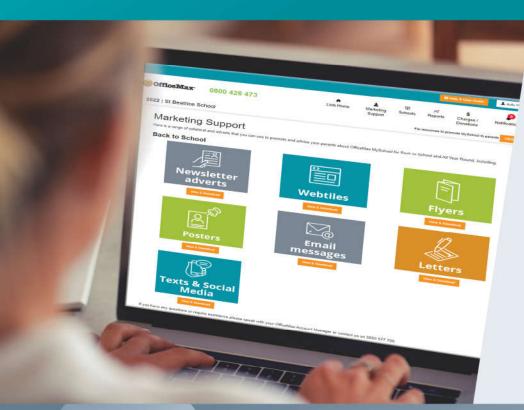

### **Marketing Support Material**

Ensure a smooth start to the new school year and use our handy collection of marketing material to remind parents and caregivers where to shop for back to school.

Our toolbox is filled with all the resources you need to promote where and how parents and caregivers can get school ready fast, including:

Newsletter Adverts – ideal for print or digital newsletters

Flyer - special offer for purchasing in December

Webtiles - pop on your website and link to your school's page on myschool.co.nz

Social Media & School App posts – use your school's social media platforms

Posters – great for busy areas, such as pick up zones

Letters – a direct yet personal way to reach out

Email messages - a quick way to send a message

**Text (SMS) messages** – ideal for reminders

### Website link

Don't forget to share a website link with parents so they can go directly to your school's page on myschool.co.nz

How to access the marketing support material toolbox

- 1. Go to myschool.co.nz
- **2.** Click MySchool Administration in the footer
- 3. Login
- 4. Click 'Marketing Support'
- 5. Select the tools for either December or January
- **6.** Share with your parents and caregivers