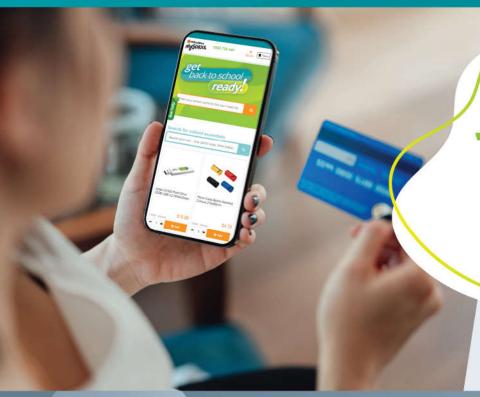

### **December offer**

When parents and caregivers shop in December they can choose to receive their order straight away or pick a week to have it delivered in January.

We know from their feedback how much they love being able to tick this task off their list early. To thank them for their early bird purchase we also pop a handy free gift in with their order!

To enable your school community to take advantage of this special December offer you just need to ensure your school's class lists are published on the OfficeMax MySchool website by 30<sup>th</sup> November.

It is a super simple process, no more lists getting lost at home. You can choose when your stationery is delivered and they offer payment instalments which is very handy for this time of year. It is also nice to have an incentive to order early to get a free gift. Overall a smooth and stress free way of buying school stationery.